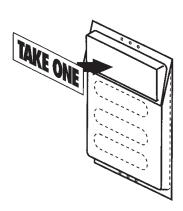

Peel back and affix **"TAKE ONE"** decal as shown.

## **Screw Mount**



Use the enclosed screws to install Outdoor Literature Holder on any wood post. Make sure to apply the screws through the upper **AND** lower holes as shown.

## Suction Cup or Adhesive Mount



To attach Outdoor Literature Holder to any window, punch out keyhole tabs located on the back of holder and insert suction cups as shown.

(Suction Cups not included, Item No. 2307605201.)

For best results clean surface prior to attachment.

To mount with double-sided tape, peel back and affix as shown.



Thread permanent locking straps through the pair of holes located at the top **AND** bottom of the holder, wrap locking straps around pole and thread one end of strap through the open end, then pull tight. **NO TOOLS NEED