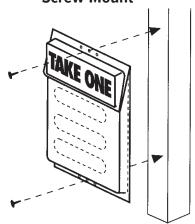

## **Screw Mount**

Use the enclosed screws to install Outdoor Literature Holder on any wood post. Make sure to apply the screws through the upper **AND** lower holes as shown.