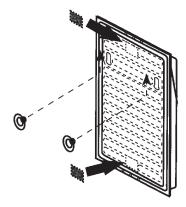

## Suction Cup or Adhesive Mount

To attach Outdoor Literature Holder to any window, punch out keyhole tabs located on the back of holder and insert suction cups as shown.

(Suction Cups not included, Item No. 2307605201.)