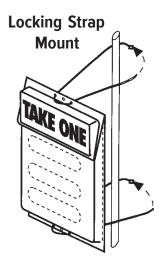

For best results clean surface prior to attachment.

To mount with double-sided tape, peel back and affix as shown.

Thread permanent locking straps through the pair of holes located at the top **AND** bottom of the holder, wrap locking straps around pole and thread one end of strap through the open end, then pull tight. **NO TOOLS NEEDED.** 